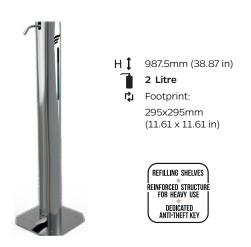

Pattent Nº 007864160-0001

Entirely manufactured from highest quality materials in a state-of-the-art European aerospace company, the foot pedal hand sanitiser requires no maintenance or electrical outlet.

EASY-REPLACE, with anti-theft screws(3), in one minute

**Meter slot**<sup>(4)</sup>, to check the level of sanitiser in the sanitiser recipient

Entirely made of medical stainless steel.

Weather and time resistant. Rust-free.

Designed for heavy duty, intense use, being fully mechanical

Quiet and sealed, through rubber and sealing protection.

**Welded construction.** No installation necessary unless **bolted**<sup>(5)</sup> to the floor for outdoor use.