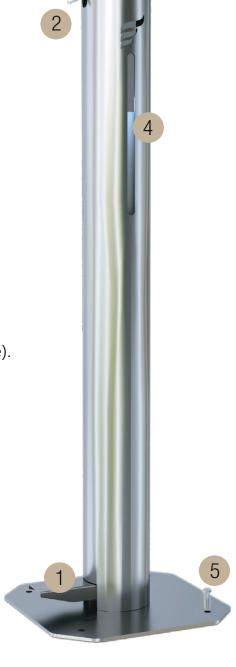

Just push the pedal(1), and you are safe!

Hygienic<sup>(2)</sup>, without any risk of contamination

**Universal use,** the provided empty recipients can be filled with any hand sanitiser (and you can use your own bottle type through the **adjustable height control** feature).

EASY-REPLACE, with anti-theft screws(3), in one minute

**Meter slot**<sup>(4)</sup>, to check the level of sanitiser in the sanitiser recipient

Entirely made of medical stainless steel.

Weather and time resistant. Rust-free.

Designed for heavy duty, intense use, being fully mechanical

Quiet and sealed, through rubber and sealing protection.

**Welded construction.** No installation necessary unless **bolted**<sup>(5)</sup> to the floor for outdoor use.