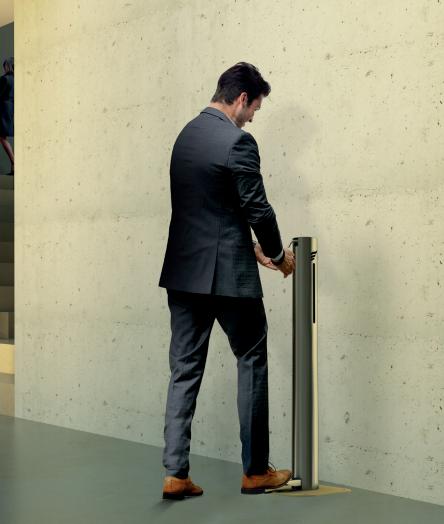

Just push the pedal(1), and you are safe!

Hygienic<sup>(2)</sup>, without any risk of contamination

**Universal use,** the provided empty recipients can be filled with any hand sanitiser (and you can use your own bottle type through the **adjustable height control** feature).

**You can install it anywhere** (retail, shopping centres, banks, residential areas, office buildings, factories, hospitals and health centers, schools, fuel stations, gyms or outdoor at airports, bus stations or parks)