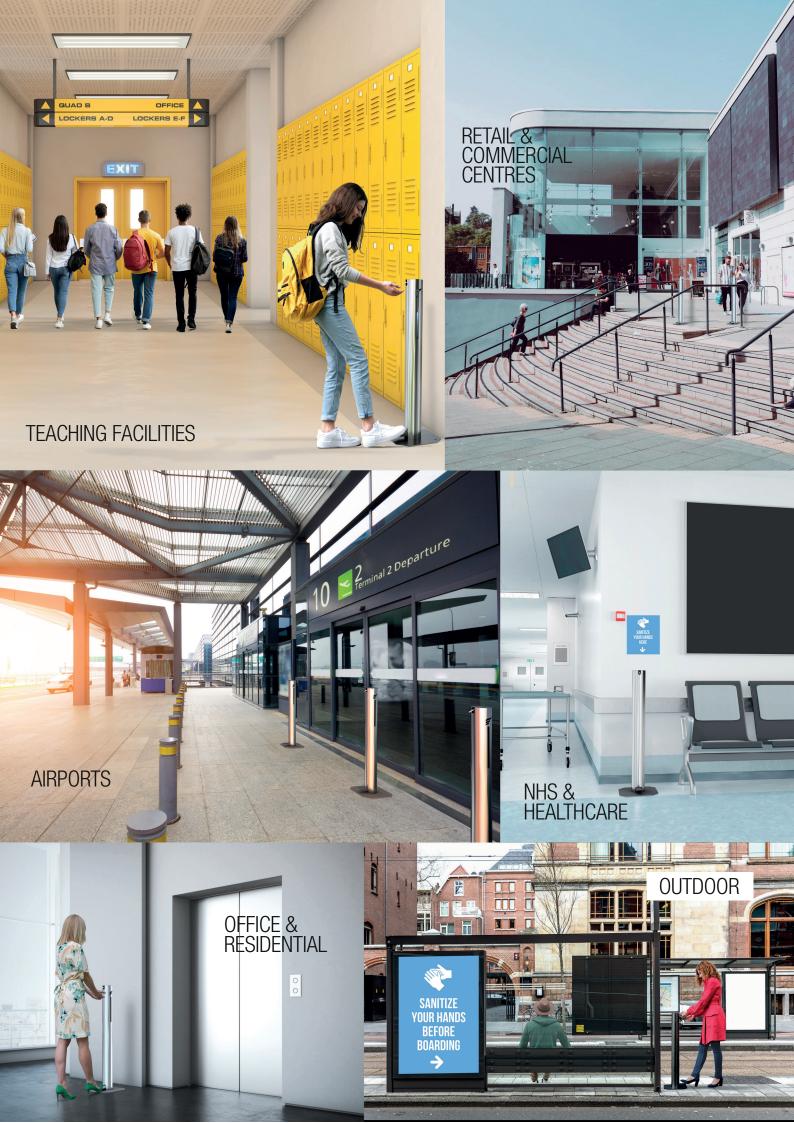

**You can install it anywhere** (retail, shopping centres, banks, residential areas, office buildings, factories, hospitals and health centers, schools, fuel stations, gyms or outdoor at airports, bus stations or parks)