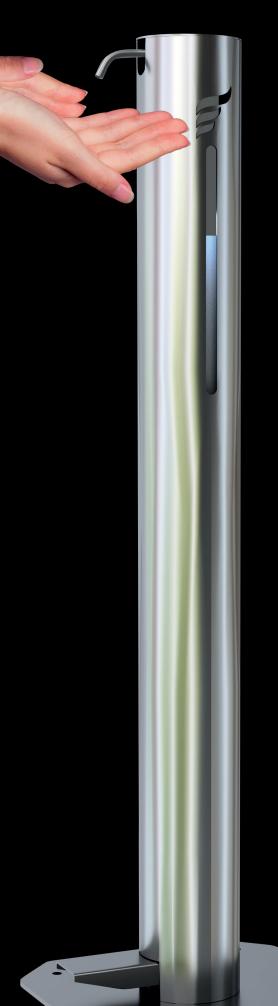

## Any hand sanitiser should be incredibly simple and easy to use.

Developed in an European aerospace factory where safety and high quality are of the highest standards

Made entirely from medical stainless steel, durable, weather resistant and fully mechanical.

Pattent Nº 007864160-0001

Entirely manufactured from highest quality materials in a state-of-the-art European aerospace company, the foot pedal hand sanitiser requires no maintenance or electrical outlet.

Just push the pedal(1), and you are safe!

Hygienic<sup>(2)</sup>, without any risk of contamination

**Universal use,** the provided empty recipients can be filled with any hand sanitiser (and you can use your own bottle type through the **adjustable height control** feature).