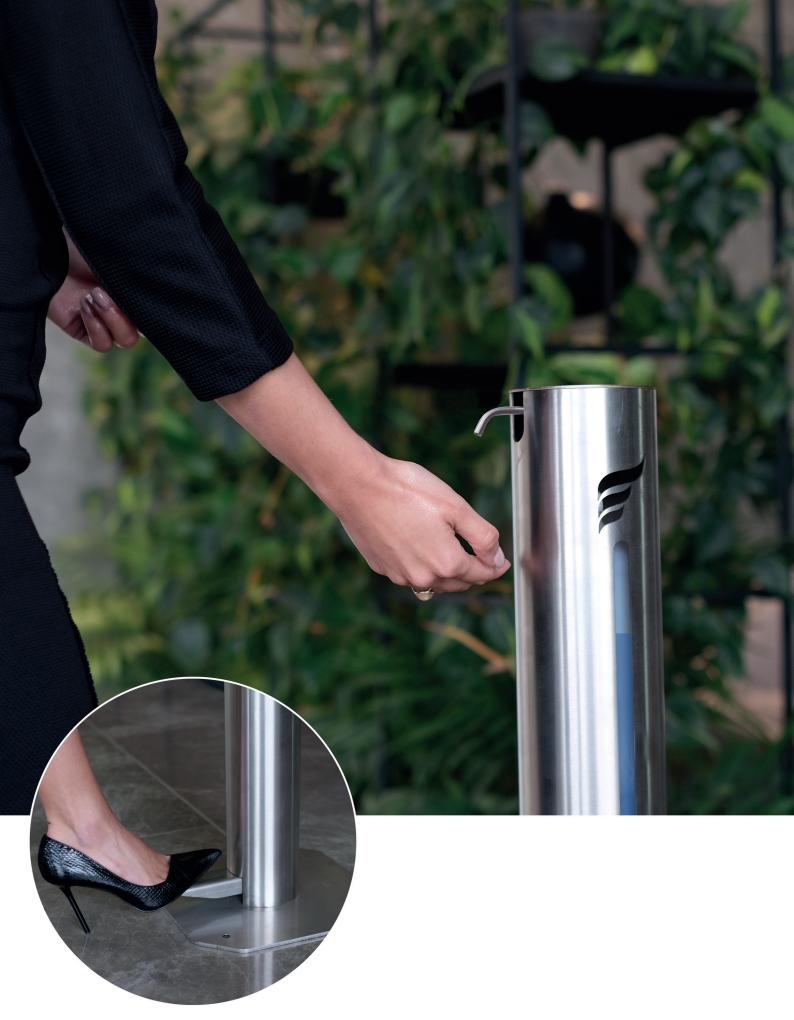

## Any hand sanitiser should be incredibly simple and easy to use.

Developed in an European aerospace factory where safety and high quality are of the highest standards

Made entirely from medical stainless steel, durable, weather resistant and fully mechanical.

Pattent Nº 007864160-0001

Entirely manufactured from highest quality materials in a state-of-the-art European aerospace company, the foot pedal hand sanitiser requires no maintenance or electrical outlet.

Just push the pedal(1), and you are safe!

Hygienic<sup>(2)</sup>, without any risk of contamination

**Universal use,** the provided empty recipients can be filled with any hand sanitiser (and you can use your own bottle type through the **adjustable height control** feature).